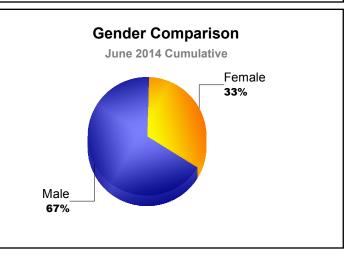

|                  |                        |                |                    |                      |                           |                          |                             |                          |
| 100                     | -120         | -12              | 139                    | 28             | 113                | -65                  | 80                        | -42                      | 00 1<br>-90                 | 0                        |
| -100<br>-150<br>-200    |              |                  |                        |                | -17                | 8                    |                           |                          |                             |                          |

Members Added
Members Dropped
Gain/Loss Members





MBR0065